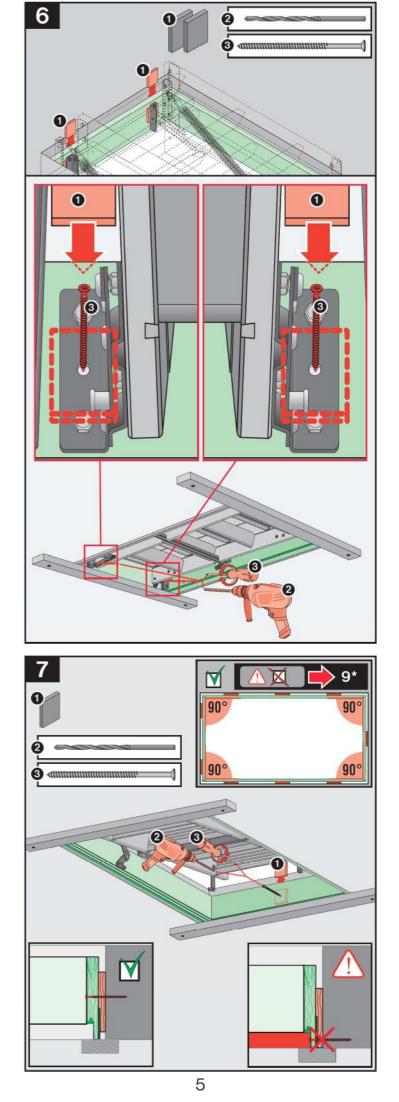

lei, codigos d arquiteto, inst Nici producă

Nyrobca a predajca nesú žiadnu zodpovednosť za nedodržanie príslušných ust

IT

GB

HU

vc wood wood | panels | concepts

| cz PŮDNÍ SCHODY             | NL ZOLDER/VLIERINGTRAP       |
|-----------------------------|------------------------------|
| DE BODENTREPPE              | PL SCHODY STRYCHOWE          |
| ES ESCALERAS ESCAMOTEABLES  | PT ESCADA DE SOTAO-ENCAIXADA |
| FR ESCALIER ESCAMOTABLE     | RO SCARĂ MODULARĂ            |
| GB LOFT LADDER              | <b>В ЧЕРДАЧНАЯ ЛЕСТНИЦА</b>  |
| HU PADLÁSFELJÁRÓ LÉPCSŐ     | SK STROPNÉ SKLÁPACIE SCHODY  |
| IT LE SCALE PER LA SOFFITTA | US ATTIC STAIRS              |