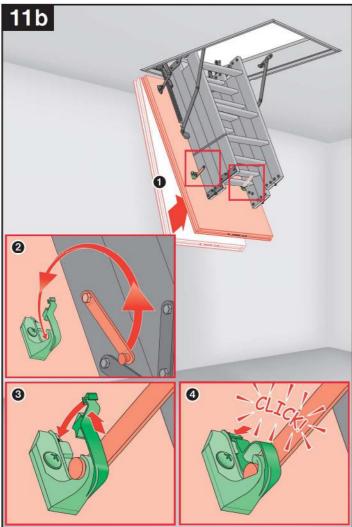

lei, codigos d arquiteto, inst Nici producă

Nyrobca a predajca nesú žiadnu zodpovednosť za nedodržanie príslušných ust

IT

GB

HU

vc wood wood | panels | concepts

| cz PŮDNÍ SCHODY             | NL ZOLDER/VLIERINGTRAP       |
|-----------------------------|------------------------------|
| DE BODENTREPPE              | PL SCHODY STRYCHOWE          |
| ES ESCALERAS ESCAMOTEABLES  | PT ESCADA DE SOTAO-ENCAIXADA |
| FR ESCALIER ESCAMOTABLE     | RO SCARĂ MODULARĂ            |
| GB LOFT LADDER              | <b>В ЧЕРДАЧНАЯ ЛЕСТНИЦА</b>  |
| HU PADLÁSFELJÁRÓ LÉPCSŐ     | SK STROPNÉ SKLÁPACIE SCHODY  |
| IT LE SCALE PER LA SOFFITTA | US ATTIC STAIRS              |