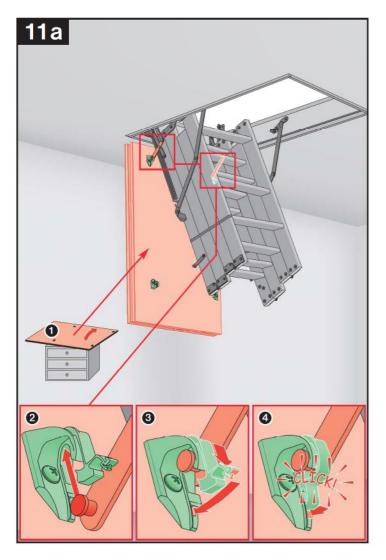

lei, codigos d arquiteto, inst Nici producă

Nyrobca a predajca nesú žiadnu zodpovednosť za nedodržanie príslušných ust

IT

GB

HU

vc wood wood | panels | concepts

| cz PŮDNÍ SCHODY             | NL ZOLDER/VLIERINGTRAP       |
|-----------------------------|------------------------------|
| DE BODENTREPPE              | PL SCHODY STRYCHOWE          |
| ES ESCALERAS ESCAMOTEABLES  | PT ESCADA DE SOTAO-ENCAIXADA |
| FR ESCALIER ESCAMOTABLE     | RO SCARĂ MODULARĂ            |
| GB LOFT LADDER              | <b>В ЧЕРДАЧНАЯ ЛЕСТНИЦА</b>  |
| HU PADLÁSFELJÁRÓ LÉPCSŐ     | SK STROPNÉ SKLÁPACIE SCHODY  |
| IT LE SCALE PER LA SOFFITTA | US ATTIC STAIRS              |