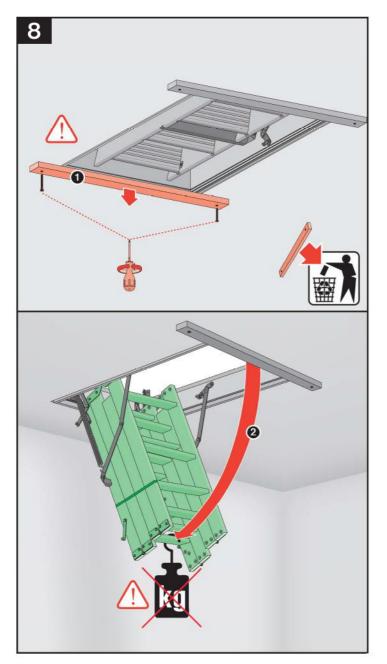

lei, codigos d arquiteto, inst Nici producă

Nyrobca a predajca nesú žiadnu zodpovednosť za nedodržanie príslušných ust

IT

GB

HU

vc wood wood | panels | concepts

| cz PŮDNÍ SCHODY             | NL ZOLDER/VLIERINGTRAP       |
|-----------------------------|------------------------------|
| DE BODENTREPPE              | PL SCHODY STRYCHOWE          |
| ES ESCALERAS ESCAMOTEABLES  | PT ESCADA DE SOTAO-ENCAIXADA |
| FR ESCALIER ESCAMOTABLE     | RO SCARĂ MODULARĂ            |
| GB LOFT LADDER              | <b>В ЧЕРДАЧНАЯ ЛЕСТНИЦА</b>  |
| HU PADLÁSFELJÁRÓ LÉPCSŐ     | SK STROPNÉ SKLÁPACIE SCHODY  |
| IT LE SCALE PER LA SOFFITTA | US ATTIC STAIRS              |