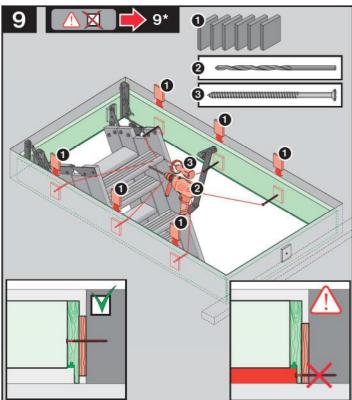

lei, codigos d arquiteto, inst Nici producă

Nyrobca a predajca nesú žiadnu zodpovednosť za nedodržanie príslušných ust

IT

GB

HU

vc wood wood | panels | concepts

| cz PŮDNÍ SCHODY             | NL ZOLDER/VLIERINGTRAP       |
|-----------------------------|------------------------------|
| DE BODENTREPPE              | PL SCHODY STRYCHOWE          |
| ES ESCALERAS ESCAMOTEABLES  | PT ESCADA DE SOTAO-ENCAIXADA |
| FR ESCALIER ESCAMOTABLE     | RO SCARĂ MODULARĂ            |
| GB LOFT LADDER              | <b>В ЧЕРДАЧНАЯ ЛЕСТНИЦА</b>  |
| HU PADLÁSFELJÁRÓ LÉPCSŐ     | SK STROPNÉ SKLÁPACIE SCHODY  |
| IT LE SCALE PER LA SOFFITTA | US ATTIC STAIRS              |