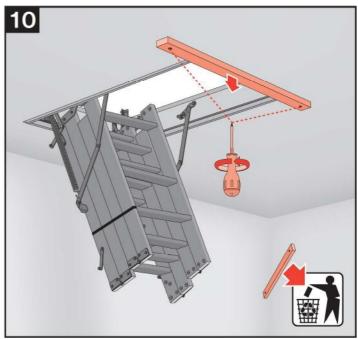

lei, codigos d arquiteto, inst Nici producă

Nyrobca a predajca nesú žiadnu zodpovednosť za nedodržanie príslušných ust

IT

GB

HU

vc wood wood | panels | concepts

| cz PŮDNÍ SCHODY             | NL ZOLDER/VLIERINGTRAP       |
|-----------------------------|------------------------------|
| DE BODENTREPPE              | PL SCHODY STRYCHOWE          |
| ES ESCALERAS ESCAMOTEABLES  | PT ESCADA DE SOTAO-ENCAIXADA |
| FR ESCALIER ESCAMOTABLE     | RO SCARĂ MODULARĂ            |
| GB LOFT LADDER              | <b>В ЧЕРДАЧНАЯ ЛЕСТНИЦА</b>  |
| HU PADLÁSFELJÁRÓ LÉPCSŐ     | SK STROPNÉ SKLÁPACIE SCHODY  |
| IT LE SCALE PER LA SOFFITTA | US ATTIC STAIRS              |