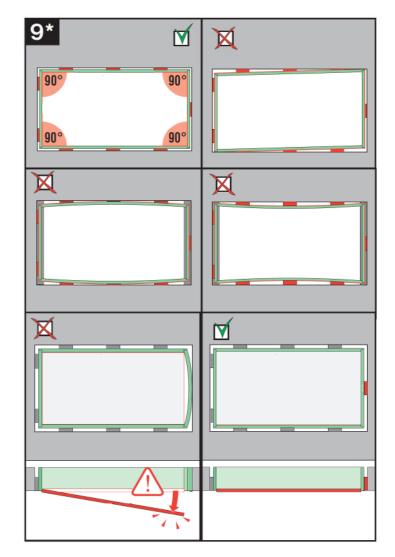

lei, codigos d arquiteto, inst Nici producă

Nyrobca a predajca nesú žiadnu zodpovednosť za nedodržanie príslušných ust

IT

GB

HU

vc wood wood | panels | concepts

| cz PŮDNÍ SCHODY             | NL ZOLDER/VLIERINGTRAP       |
|-----------------------------|------------------------------|
| DE BODENTREPPE              | PL SCHODY STRYCHOWE          |
| ES ESCALERAS ESCAMOTEABLES  | PT ESCADA DE SOTAO-ENCAIXADA |
| FR ESCALIER ESCAMOTABLE     | RO SCARĂ MODULARĂ            |
| GB LOFT LADDER              | <b>В ЧЕРДАЧНАЯ ЛЕСТНИЦА</b>  |
| HU PADLÁSFELJÁRÓ LÉPCSŐ     | SK STROPNÉ SKLÁPACIE SCHODY  |
| IT LE SCALE PER LA SOFFITTA | US ATTIC STAIRS              |