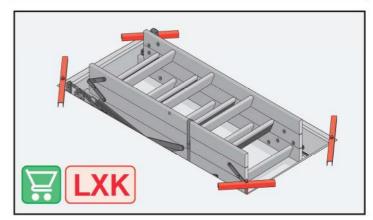

lei, codigos d arquiteto, inst Nici producă

Nyrobca a predajca nesú žiadnu zodpovednosť za nedodržanie príslušných ust

IT

GB

HU

vc wood wood | panels | concepts

| cz PŮDNÍ SCHODY             | NL ZOLDER/VLIERINGTRAP       |
|-----------------------------|------------------------------|
| DE BODENTREPPE              | PL SCHODY STRYCHOWE          |
| ES ESCALERAS ESCAMOTEABLES  | PT ESCADA DE SOTAO-ENCAIXADA |
| FR ESCALIER ESCAMOTABLE     | RO SCARĂ MODULARĂ            |
| GB LOFT LADDER              | <b>В ЧЕРДАЧНАЯ ЛЕСТНИЦА</b>  |
| HU PADLÁSFELJÁRÓ LÉPCSŐ     | SK STROPNÉ SKLÁPACIE SCHODY  |
| IT LE SCALE PER LA SOFFITTA | US ATTIC STAIRS              |