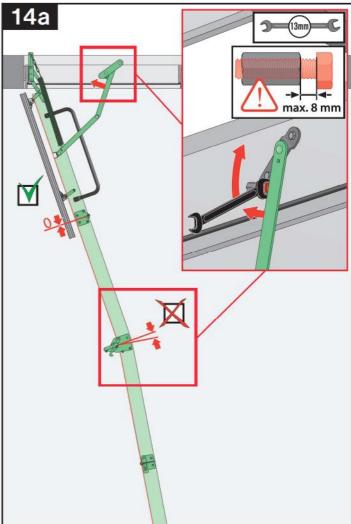

| <br> |
|------|
|      |
|      |
| <br> |
|      |
|      |
| <br> |
|      |
| <br> |
| <br> |
|      |
| <br> |
| <br> |
|      |
| <br> |
| <br> |
|      |
|      |
| <br> |
|      |
|      |
|      |
|      |
|      |
| <br> |
| <br> |
|      |
| <br> |
| <br> |
|      |
|      |
| <br> |
|      |
|      |
| <br> |
| <br> |
|      |
| <br> |
|      |
|      |
|      |
|      |
|      |
|      |
|      |
|      |
|      |
|      |
|      |
|      |
|      |
|      |
|      |
|      |
|      |
|      |
|      |
|      |
|      |
|      |
|      |
|      |
|      |
|      |
|      |
|      |
|      |
|      |
|      |
|      |
|      |
|      |
|      |
|      |
|      |
|      |
|      |
|      |
|      |
|      |
|      |