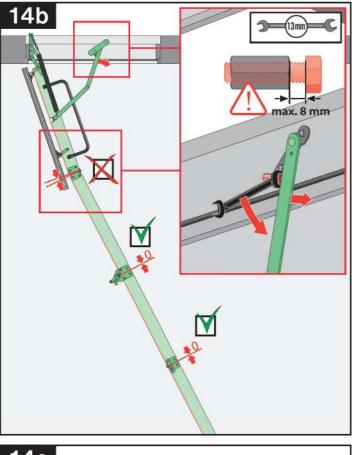

| <br> |
|------|
|      |
|      |
| <br> |
|      |
|      |
| <br> |
|      |
| <br> |
| <br> |
|      |
| <br> |
| <br> |
|      |
| <br> |
| <br> |
|      |
|      |
| <br> |
|      |
|      |
|      |
|      |
|      |
| <br> |
| <br> |
|      |
| <br> |
| <br> |
|      |
|      |
| <br> |
|      |
|      |
| <br> |
| <br> |
|      |
| <br> |
|      |
|      |
|      |
|      |
|      |
|      |
|      |
|      |
|      |
|      |
|      |
|      |
|      |
|      |
|      |
|      |
|      |
|      |
|      |
|      |
|      |
|      |
|      |
|      |
|      |
|      |
|      |
|      |
|      |
|      |
|      |
|      |
|      |
|      |
|      |
|      |
|      |
|      |
|      |
|      |
|      |
|      |
|      |